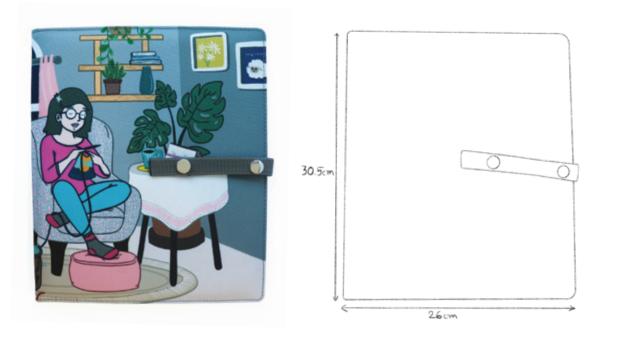

#### Passion Chart Keeper (Small)

#### Code : 11282

• Convenient tool for keeping patterns close and easy to read. Easy to fold and unfold for storage; Lays flat when folded

• Can stand upright when folded open, vertically or horizontally Snap closure insures that materials inside stay neat and put Extremely strong magnets keep patterns and/or charts in place