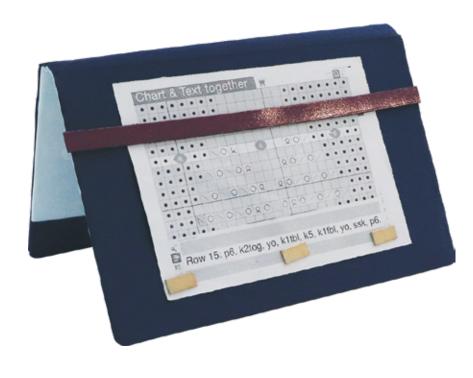

#### Passion Chart Keeper (Large)

Code : 11281

• Convenient tool for keeping patterns close and easy to read. Easy to fold and unfold for storage; Lays flat when folded

• Can stand upright when folded open, vertically or horizontally Snap closure insures that materials inside stay neat and put Extremely strong magnets keep patterns and/or charts in place

#### Code : 11282

• Convenient tool for keeping patterns close and easy to read. Easy to fold and unfold for storage; Lays flat when folded

• Can stand upright when folded open, vertically or horizontally Snap closure insures that materials inside stay neat and put Extremely strong magnets keep patterns and/or charts in place