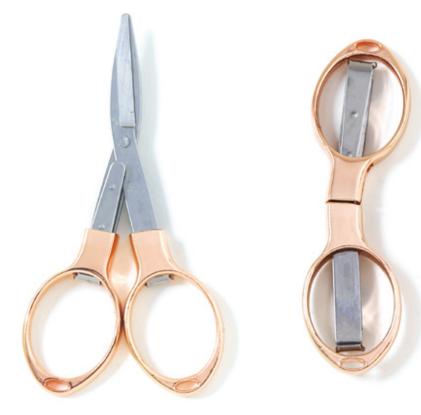

# Shawl Pins & Accessories



# Tape Measure



# Tape Measure





# **Folding Scissor**

Code : 11286



0 96 mm  $\rightarrow$ 50 mm

## **Row Counter Clicky**









#### **Shawl Pins**

**Utterly Butterfly** Chirpy Parrot Sleepy Owl Code : 20929 Code : 20934 Code : 20930

## **Shawl Pins**

Tulip Code : 20931 Lily Code : 20932 Lazy Bear Code : 20933

#### Passion Chart Keeper (Small)

#### Code : 11282



• Convenient tool for keeping patterns close and easy to read. Easy to fold and unfold for storage; Lays flat when folded

• Can stand upright when folded open, vertically or horizontally Snap closure insures that materials inside stay neat and put Extremely strong magnets keep patterns and/or charts in place

## Blossom Chart Keeper (Small)





#### Passion Chart Keeper (Large)

Code : 11281





• Convenient tool for keeping patterns close and easy to read. Easy to fold and unfold