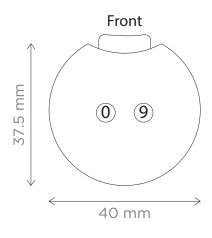

# Shawl Pins & Accessories



# Tape Measure



# Tape Measure





# **Folding Scissor**

Code : 11286



0 96 mm  $\rightarrow$ 50 mm

## **Row Counter Clicky**









#### **Shawl Pins**

**Utterly Butterfly** Chirpy Parrot Sleepy Owl Code : 20929 Code : 20934 Code : 20930

## **Shawl Pins**

Tulip Code : 20931 Lily Code : 20932 Lazy Bear Code : 20933

#### Passion Chart Keeper (Small)

#### Code : 11282



• Convenient tool for keeping patterns close and easy to read. Easy to fold and unfold for storage; Lays flat when folded

• Can stand upright when folded open, vertically or horizontally Snap closure insures that materials inside stay neat and put Extremely strong magnets keep patterns and/or charts in place

## Blossom Chart Keeper (Small)





#### Passion Chart Keeper (Large)

Code : 11281





• Convenient tool for keeping patterns close and easy to read. Easy to fold and unfold for storage; Lays flat when folded

• Can stand upright when