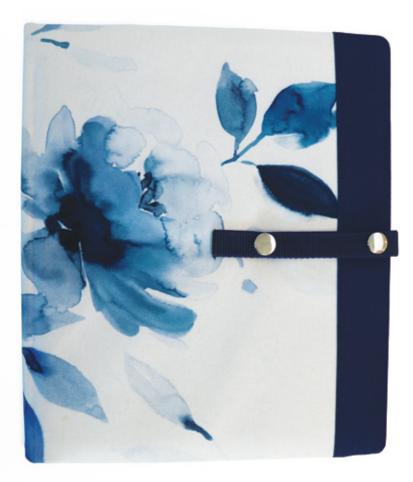

Passion Chart Keeper (Small)

#### Code : 11282



• Convenient tool for keeping patterns close and easy to read. Easy to fold and unfold for storage; Lays flat when folded

• Can stand upright when folded open, vertically or horizontally Snap closure insures that materials inside stay neat and put Extremely strong magnets keep patterns and/or charts in place

## Blossom Chart Keeper (Small)





#### Passion Chart Keeper (Large)

Code : 11281





• Convenient tool for keeping patterns close and easy to read. Easy to fold and unfold for storage; Lays flat when folded

• Can stand upright when folded open, vertically or horizontally Snap closure insures that materials inside stay neat and put Extremely strong magnets keep patterns and/or charts in place



## Blossom Chart Keeper (Large)





#### **Stitch Markers**

Stitch Ring Markers

Code : 10897



Split Ring Markers Code : 10898

Locking Stitch Markers Code : 10899



Tapestry Needles Code : 10900