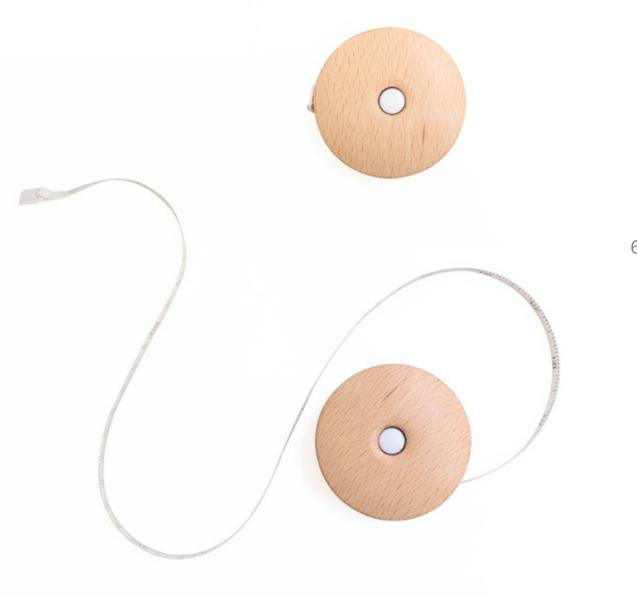

# Shawl Pins & Accessories



# Tape Measure



# Tape Measure





# **Folding Scissor**

Code : 11286



0 96 mm  $\rightarrow$ 50 mm

## **Row Counter Clicky**









#### **Shawl Pins**

**Utterly Butterfly** Chirpy Parrot Sleepy Owl Code : 20929 Code : 20934 Code : 20930

## **Shawl Pins**

Tulip Code : 20931 Lily Code : 20932 Lazy Bear Code : 20933

#### Passion Chart Keeper (Small)

#### Code : 11282



• Convenient tool for keeping patterns close and easy to read. Easy to fold and unfold for storage; Lays flat when folded

• Can stand upright when folded open, vertically or horizontally Snap closure insures that materials inside stay neat and put Extremely strong magnets keep patterns and/or charts in place

## Blossom Chart Keeper (Small)





#### Passion Chart Keeper (Large)

Code : 11281





• Convenient tool for keeping patterns close a