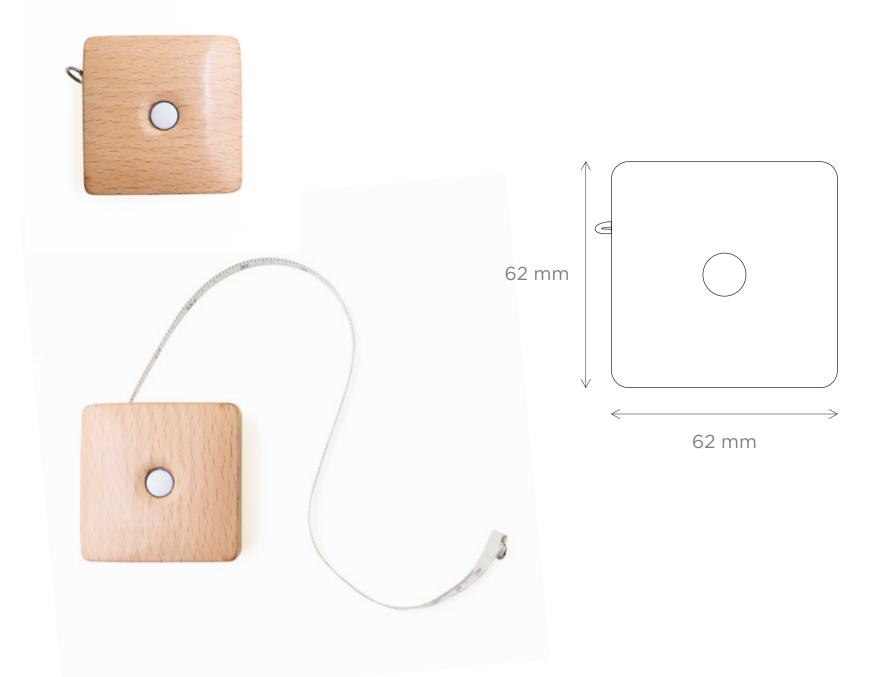

# Shawl Pins & Accessories



# Tape Measure



# Tape Measure





# **Folding Scissor**

Code : 11286



0 96 mm  $\rightarrow$ 50 mm

## **Row Counter Clicky**









#### **Shawl Pins**

**Utterly Butterfly** Chirpy Parrot Sleepy Owl Code : 20929 Code : 20934 Code : 20930

## **Shawl Pins**

Tulip Code : 20931 Lily Code : 20932 Lazy Bear Code : 20933

#### Passion Chart Keeper (Small)

#### Code : 11282



• Convenient tool for keeping patterns close and easy to read. Easy to fold and unfold for storage; Lays flat when folded

• Can stand upright when folded open, vertically or horizontally Snap closure insures that materials inside stay neat and put Extremely strong magnets keep patterns and/or charts in place

## Blossom Chart Keeper (Small)





#### Passion Chart Keeper (Large)

Code : 11281





• Convenient tool for keepin