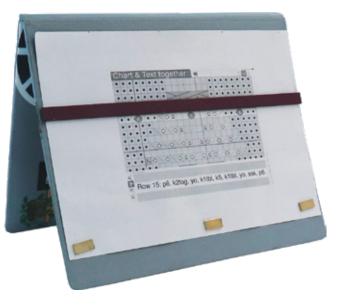

#### Passion Chart Keeper (Small)

#### Code : 11282

• Convenient tool for keeping patterns close and easy to read. Easy to fold and unfold for storage; Lays flat when folded

• Can stand upright when folded open, vertically or horizontally Snap closure insures that materials inside stay neat and put Extremely strong magnets keep patterns and/or charts in place