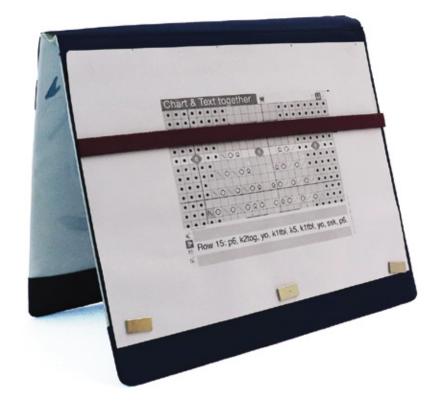

#### Passion Chart Keeper (Large)

Code : 11281

• Convenient tool for keeping patterns close and easy to read. Easy to fold and unfold for storage; Lays flat when folded

• Can stand upright when folded open, vertically or horizontally Snap closure insures that materials inside stay neat and put Extremely strong magnets keep patterns and/or charts in place