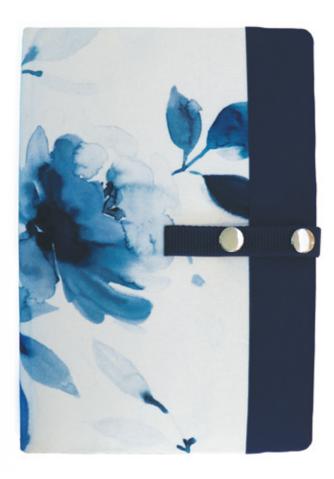

## Blossom Chart Keeper (Small)

#### Code : 11282

• Convenient tool for keeping patterns close and easy to read. Easy to fold and unfold for storage; Lays flat when folded

• Can stand upright when folded open, vertically or horizontally Snap closure insures that materials inside stay neat and put Extremely strong magnets keep patterns and/or charts in place