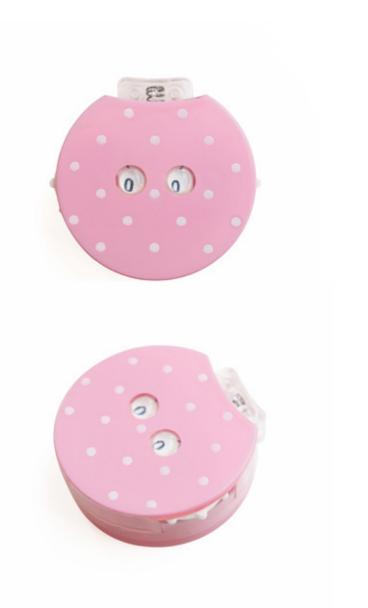

# Shawl Pins & Accessories



# Tape Measure



# Tape Measure





# **Folding Scissor**

Code : 11286



0 96 mm  $\rightarrow$ 50 mm

## **Row Counter Clicky**









#### **Shawl Pins**

**Utterly Butterfly** Chirpy Parrot Sleepy Owl Code : 20929 Code : 20934 Code : 20930

## **Shawl Pins**

Tulip Code : 20931 Lily Code : 20932 Lazy Bear Code : 20933

#### Passion Chart Keeper (Small)

#### Code : 11282



• Convenient tool for keeping patterns close and easy to read. Easy to fold and unfold for storage; Lays flat when folded

• Can stand upright when folded open, vertically or horizontally Snap closure insures that materials inside stay neat and put Extremely strong magnets keep patterns and/or charts in place

## Blossom Chart Keeper (Small)





#### Passion Chart Keeper (Large)

Code : 11281





• Convenient tool for keeping patterns close and easy to read. Easy to fold and unfold for storage; Lays flat when folded

• Can stand upright whe