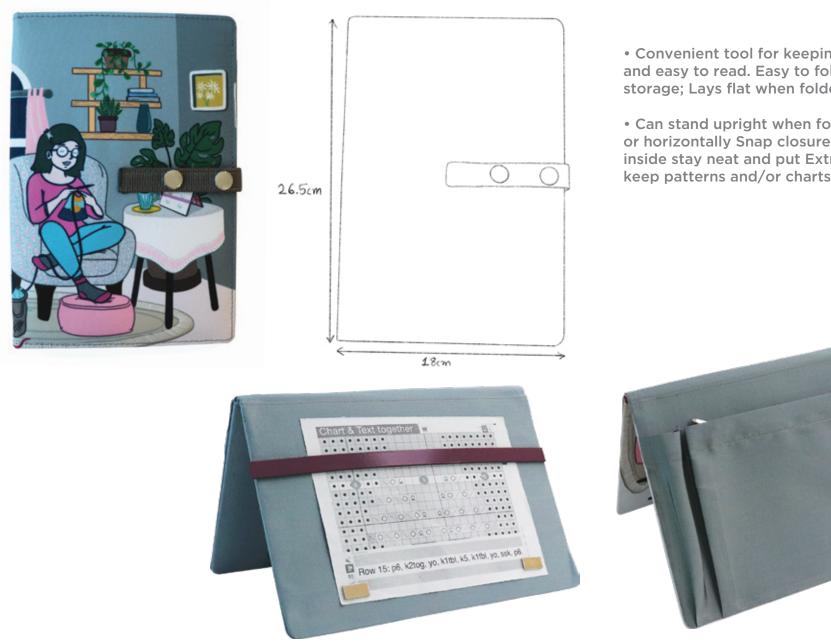

#### Passion Chart Keeper (Small)

#### Code : 11282

• Convenient tool for keeping patterns close and easy to read. Easy to fold and unfold for storage; Lays flat when folded

• Can stand upright when folded open, vertically or horizontally Snap closure insures that materials inside stay neat and put Extremely strong magnets keep patterns and/or charts in place